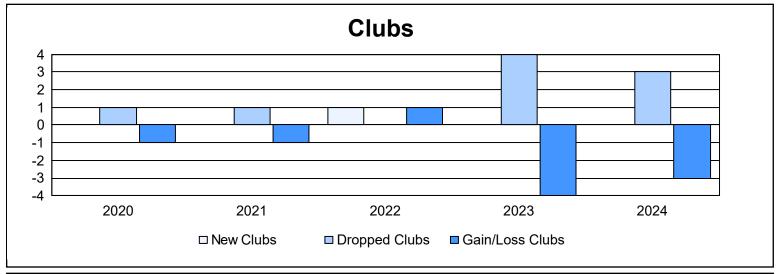

District 12 L As of June 2024 Cumulative

| Year      | New<br>Clubs | Dropped<br>Clubs | Gain/<br>Loss<br>Clubs | New<br>Members | Charter<br>Members | Reinstate<br>Members | Transfer<br>Members | Total<br>Member<br>Added | Total<br>Members<br>Dropped | Gain/<br>Loss<br>Members |
|-----------|--------------|------------------|------------------------|----------------|--------------------|----------------------|---------------------|--------------------------|-----------------------------|--------------------------|
| 2019-2020 | 0            | 1                | -1                     | 53             | 1                  | 17                   | 7                   | 78                       | 140                         | -62                      |
| 2020-2021 | 0            | 1                | -1                     | 52             | 0                  | 17                   | 3                   | 72                       | 116                         | -44                      |
| 2021-2022 | 1            | 0                | 1                      | 60             | 32                 | 1                    | 4                   | 97                       | 116                         | -19                      |
| 2022-2023 | 0            | 4                | -4                     | 57             | 0                  | 4                    | 3                   | 64                       | 109                         | -45                      |
| 2023-2024 | 0            | 3                | -3                     | 55             | 2                  | 3                    | 5                   | 65                       | 107                         | -42                      |
| Average   | 0            | 2                | -2                     | 55             | 7                  | 8                    | 4                   | 75                       | 118                         | -42                      |